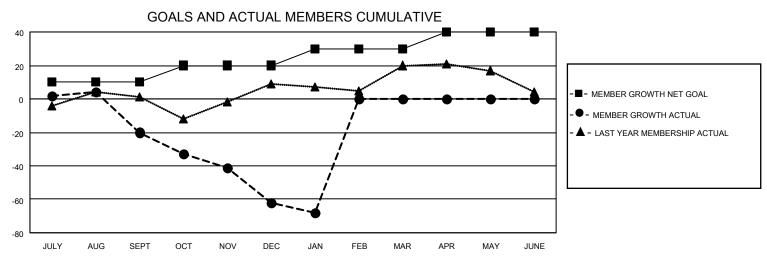

## District 4 L5

| Clubs RESULTS FOR 2022-2023 |   |   |   | Members RESULTS FOR 2022-2023 |    |    |    |
|-----------------------------|---|---|---|-------------------------------|----|----|----|
|                             |   |   |   |                               |    |    |    |
| JULY/AUG/SEPT               | 0 | 0 | 0 | JULY/AUG/SEPT                 | 10 | 24 | 42 |
| OCT/NOV/DEC                 | 0 | 0 | 1 | OCT/NOV/DEC                   | 10 | 17 | 56 |
| JAN/FEB/MAR                 | 0 | 0 | 0 | JAN/FEB/MAR                   | 10 | 17 | 21 |
| APR/MAY/JUNE                | 0 | 0 | 0 | APR/MAY/JUNE                  | 10 | 0  | 0  |